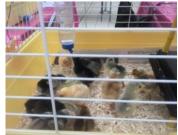

## **Egg Hatching Event**

Dear Parents/Carers,

Kind regards

FS0 and FS1 are having an Egg Hatching Event in March. Hatching chicks in the Nursery is an incredible experience for the children. The children will watch the eggs hatch in the incubator and we keep the chicks for 10 days after.